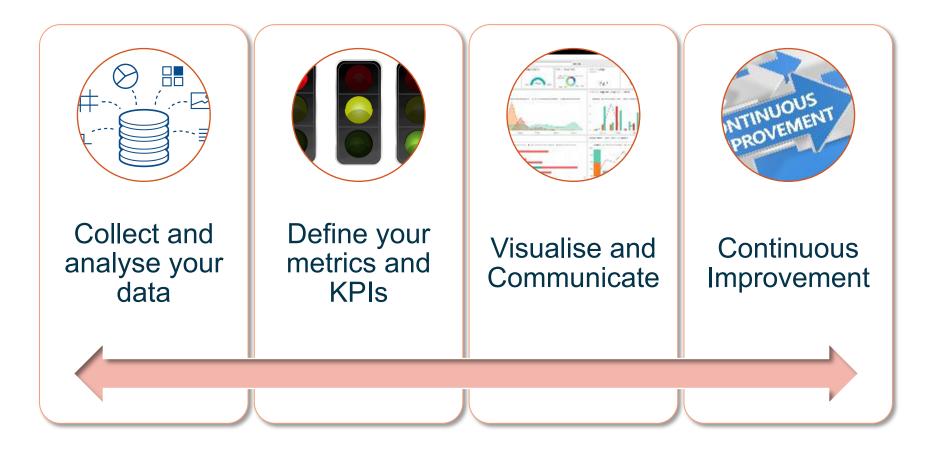

## Intuition





"The intuitive mind is a sacred gift"



"Have the courage to follow your heart and intuition; they somehow already know what you want to become." What is data-driven decision making



Metrics Information Facts

#### to align business decisions with

## Objectives Goals Initiatives



Highly data-driven organisations are 3x more likely to report significant improvement in decision-making

PwC's Global Data and Analytics Survey, Global, "Big Decisions™," base: 1,135 senior executives, May 2016.





**Problem:** Need to increase revenue

**Solution:** Implement analytics platform

**Result:** Increased revenue 30%



Google



**Solution:** In-depth analytics

**Result:** 5% increase in median favourability scores for managers



## How do you become more data-driven





## Business Outcomes through Data-driven Decisions





Efficiency, reduced costs, improved project success through:

- Ensuring alignment to strategy
- Improved resource allocation & demand forecasting
- Enhanced risk management
- Optimised scheduling
- Quality assurance
- Knowledge Transfer
- Lessons Learned

## Integrated Tooling



Integrated Tooling can aid data-driven decisions by:

- Centralising and integrating data
- Supplying analytics and visualisation tools
- Providing a platform for collaboration
- Automating routine tasks and governance
- Enabling predictive analytics
- Enabling data governance and quality assurance



## Journey Across Project Excellence



### How this can look in PPM tools

- Portfolio prioritisation and selection
- What-if planning scenarios
- Resource