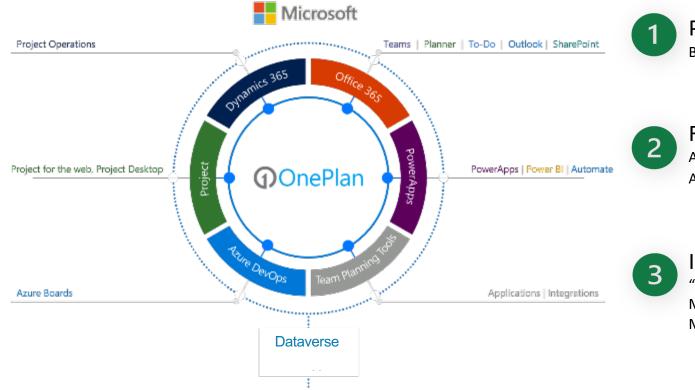

## OnePlan is Built on the Microsoft Cloud

Purpose Built Portfolio Management SaaS Solution in Azure Best of Breed, Enterprise Ready > Avoid "Single Apps" / "Widgets"

Flexible Deployment Architecture for the Microsoft Cloud Accessible through Teams, PowerApps, Project Operations, ADO or just Web Experience > Avoid "Monoliths" and "Lock in"

Integrate all Work that Impacts Business Outcomes "Bring your Own Work Management Experience" Microsoft – ADO, Project, Planner, ADO; Others – JIRA, etc. > Avoid "Disconnected Work Management Data"

Artificial Intelligence